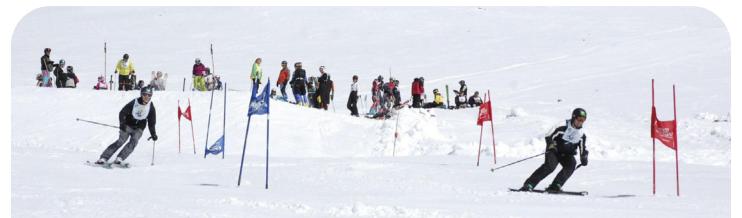

## Ski & Snowboard Fundraiser Race Benefiting the Mt Hood Ski Patrol

Presented by PACRAT Racing & Mt Hood Adult Race Club

## Sunday, April 14th, 2019 @ Timberline

## Open to the public - All ages welcome\*

\*Parent/guardian permission and signature required for all racers under 18\*

Location: Timberline - Magic Mile Chairlift

Racer Registration: 8:00-10:00am in the Wy'East Day Lodge - 3rd floor

**Timberline Liability Waiver:** Available online only at: <a href="https://bit.ly/2FOXebT">https://bit.ly/2FOXebT</a>

Race Course Location: West Mile (aka: Kipp's Run)

Race Start Time: 10:00am Race Finish Time: 1:30pm

Race Start Order: Every participant will start on a first-come/first-served basis Participants will be asked to slip race course to maintain safe racing conditions Race Donation: \$20 minimum donation for as many runs as you can make until the courses are pulled - all proceeds will be donated to the Mt Hood Ski Patrol